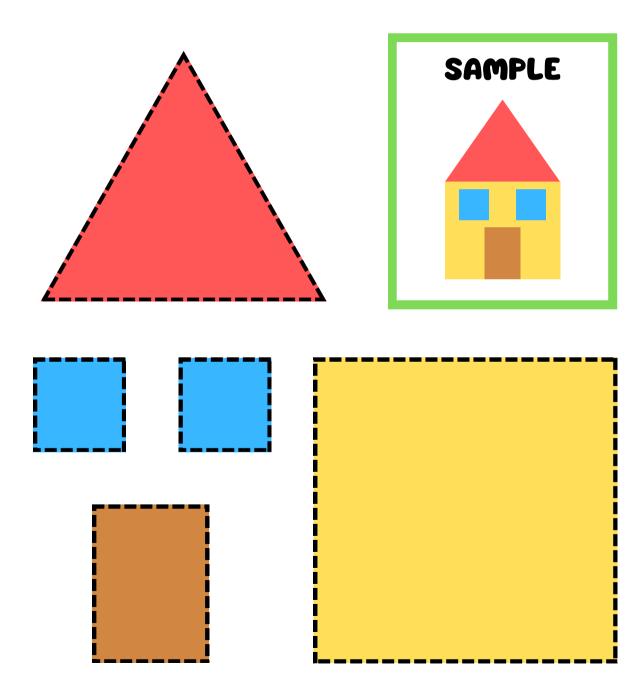

Shapes Game

Recognize shapes.

Draw a shape, then write the name of the shape.

| Shape | Draw | Name   |
|-------|------|--------|
|       |      | •••••• |

| Shape | Draw | Name  |
|-------|------|-------|
|       |      | ••••• |

| Shape | Draw | Name  |
|-------|------|-------|
|       |      | ••••• |

#### Count many shapes.

Count them, then write down the number.

| Shapes | Count |
|--------|-------|
|        | ••••• |
|        | ••••• |
|        | ••••• |
|        | ••••• |
|        | ••••• |
|        | ••••• |

### Cut and stick shapes. Cut the shapes, stick them here to make a house.





# HOUSE OF SHAPES

Cut out the shapes below and assemble a house.



# GEOMETRIC SHAPES



Arrange geometric shapes according to the pattern.





Name: \_\_\_\_\_\_

### GEOMETRIC SHAPES

Arrange geometric shapes according to the pattern.





Name: \_\_\_\_\_\_

### GEOMETRIC SHAPES



Arrange geometric shapes according to the pattern.



×-----



Name: \_\_\_\_\_

### GEOMETRIC SHAPES



Arrange geometric shapes according to the pattern.