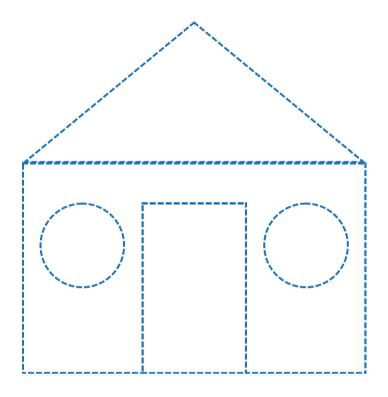

### Cut and stick shapes. Cut the shapes, stick them here to make a house.

# HOUSE OF SHAPES

Cut out the shapes below and assemble a house.