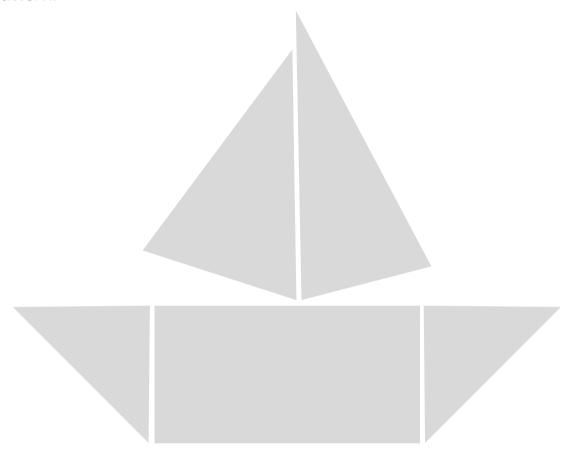

# GEOMETRIC SHAPES

Arrange geometric shapes according to the pattern.

Name: \_\_\_\_\_\_

### GEOMETRIC SHAPES

Arrange geometric shapes according to the pattern.

Name: \_\_\_\_\_\_

### GEOMETRIC SHAPES

Arrange geometric shapes according to the pattern.

×-----

Name: \_\_\_\_\_

### GEOMETRIC SHAPES

Arrange geometric shapes according to the pattern.