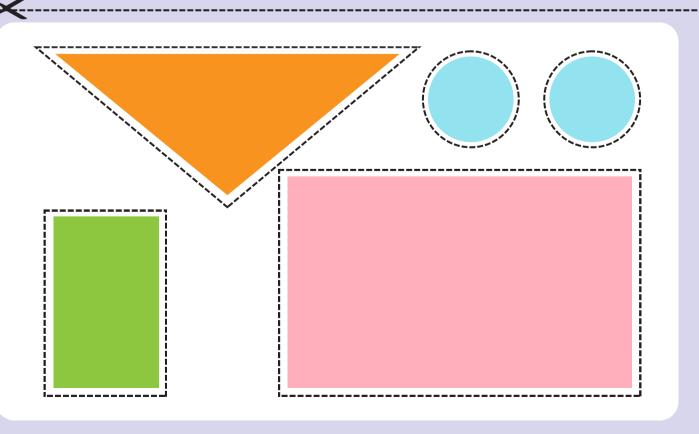

# GEOMETRIC SHAPES

Arrange geometric shapes according to the pattern.

Name: \_\_\_\_\_\_

### GEOMETRIC SHAPES

Arrange geometric shapes according to the pattern.

Name: \_\_\_\_\_\_

### GEOMETRIC SHAPES

Arrange geometric shapes according to the pattern.

×-----

Name: \_\_\_\_\_