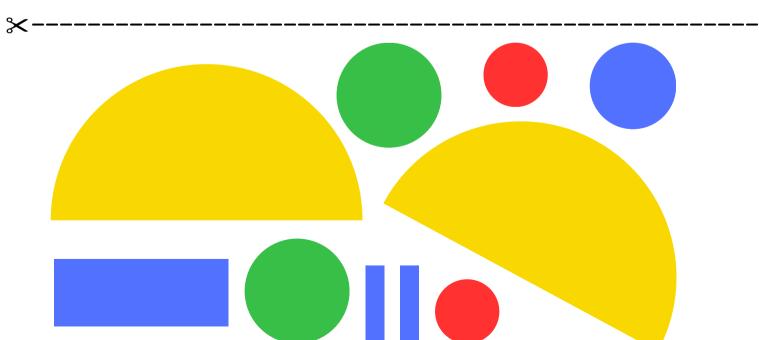

### Cut and stick shapes. Cut the shapes, stick them here to make a house.

# HOUSE OF SHAPES

Cut out the shapes below and assemble a house.