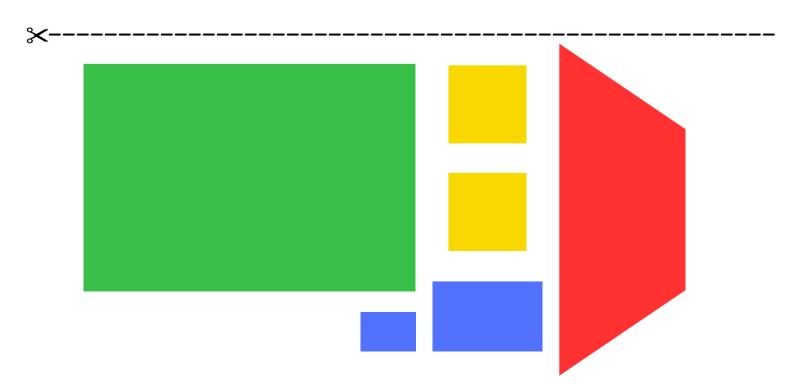

### Cut and stick shapes. Cut the shapes, stick them here to make a house.

# HOUSE OF SHAPES

Cut out the shapes below and assemble a house.